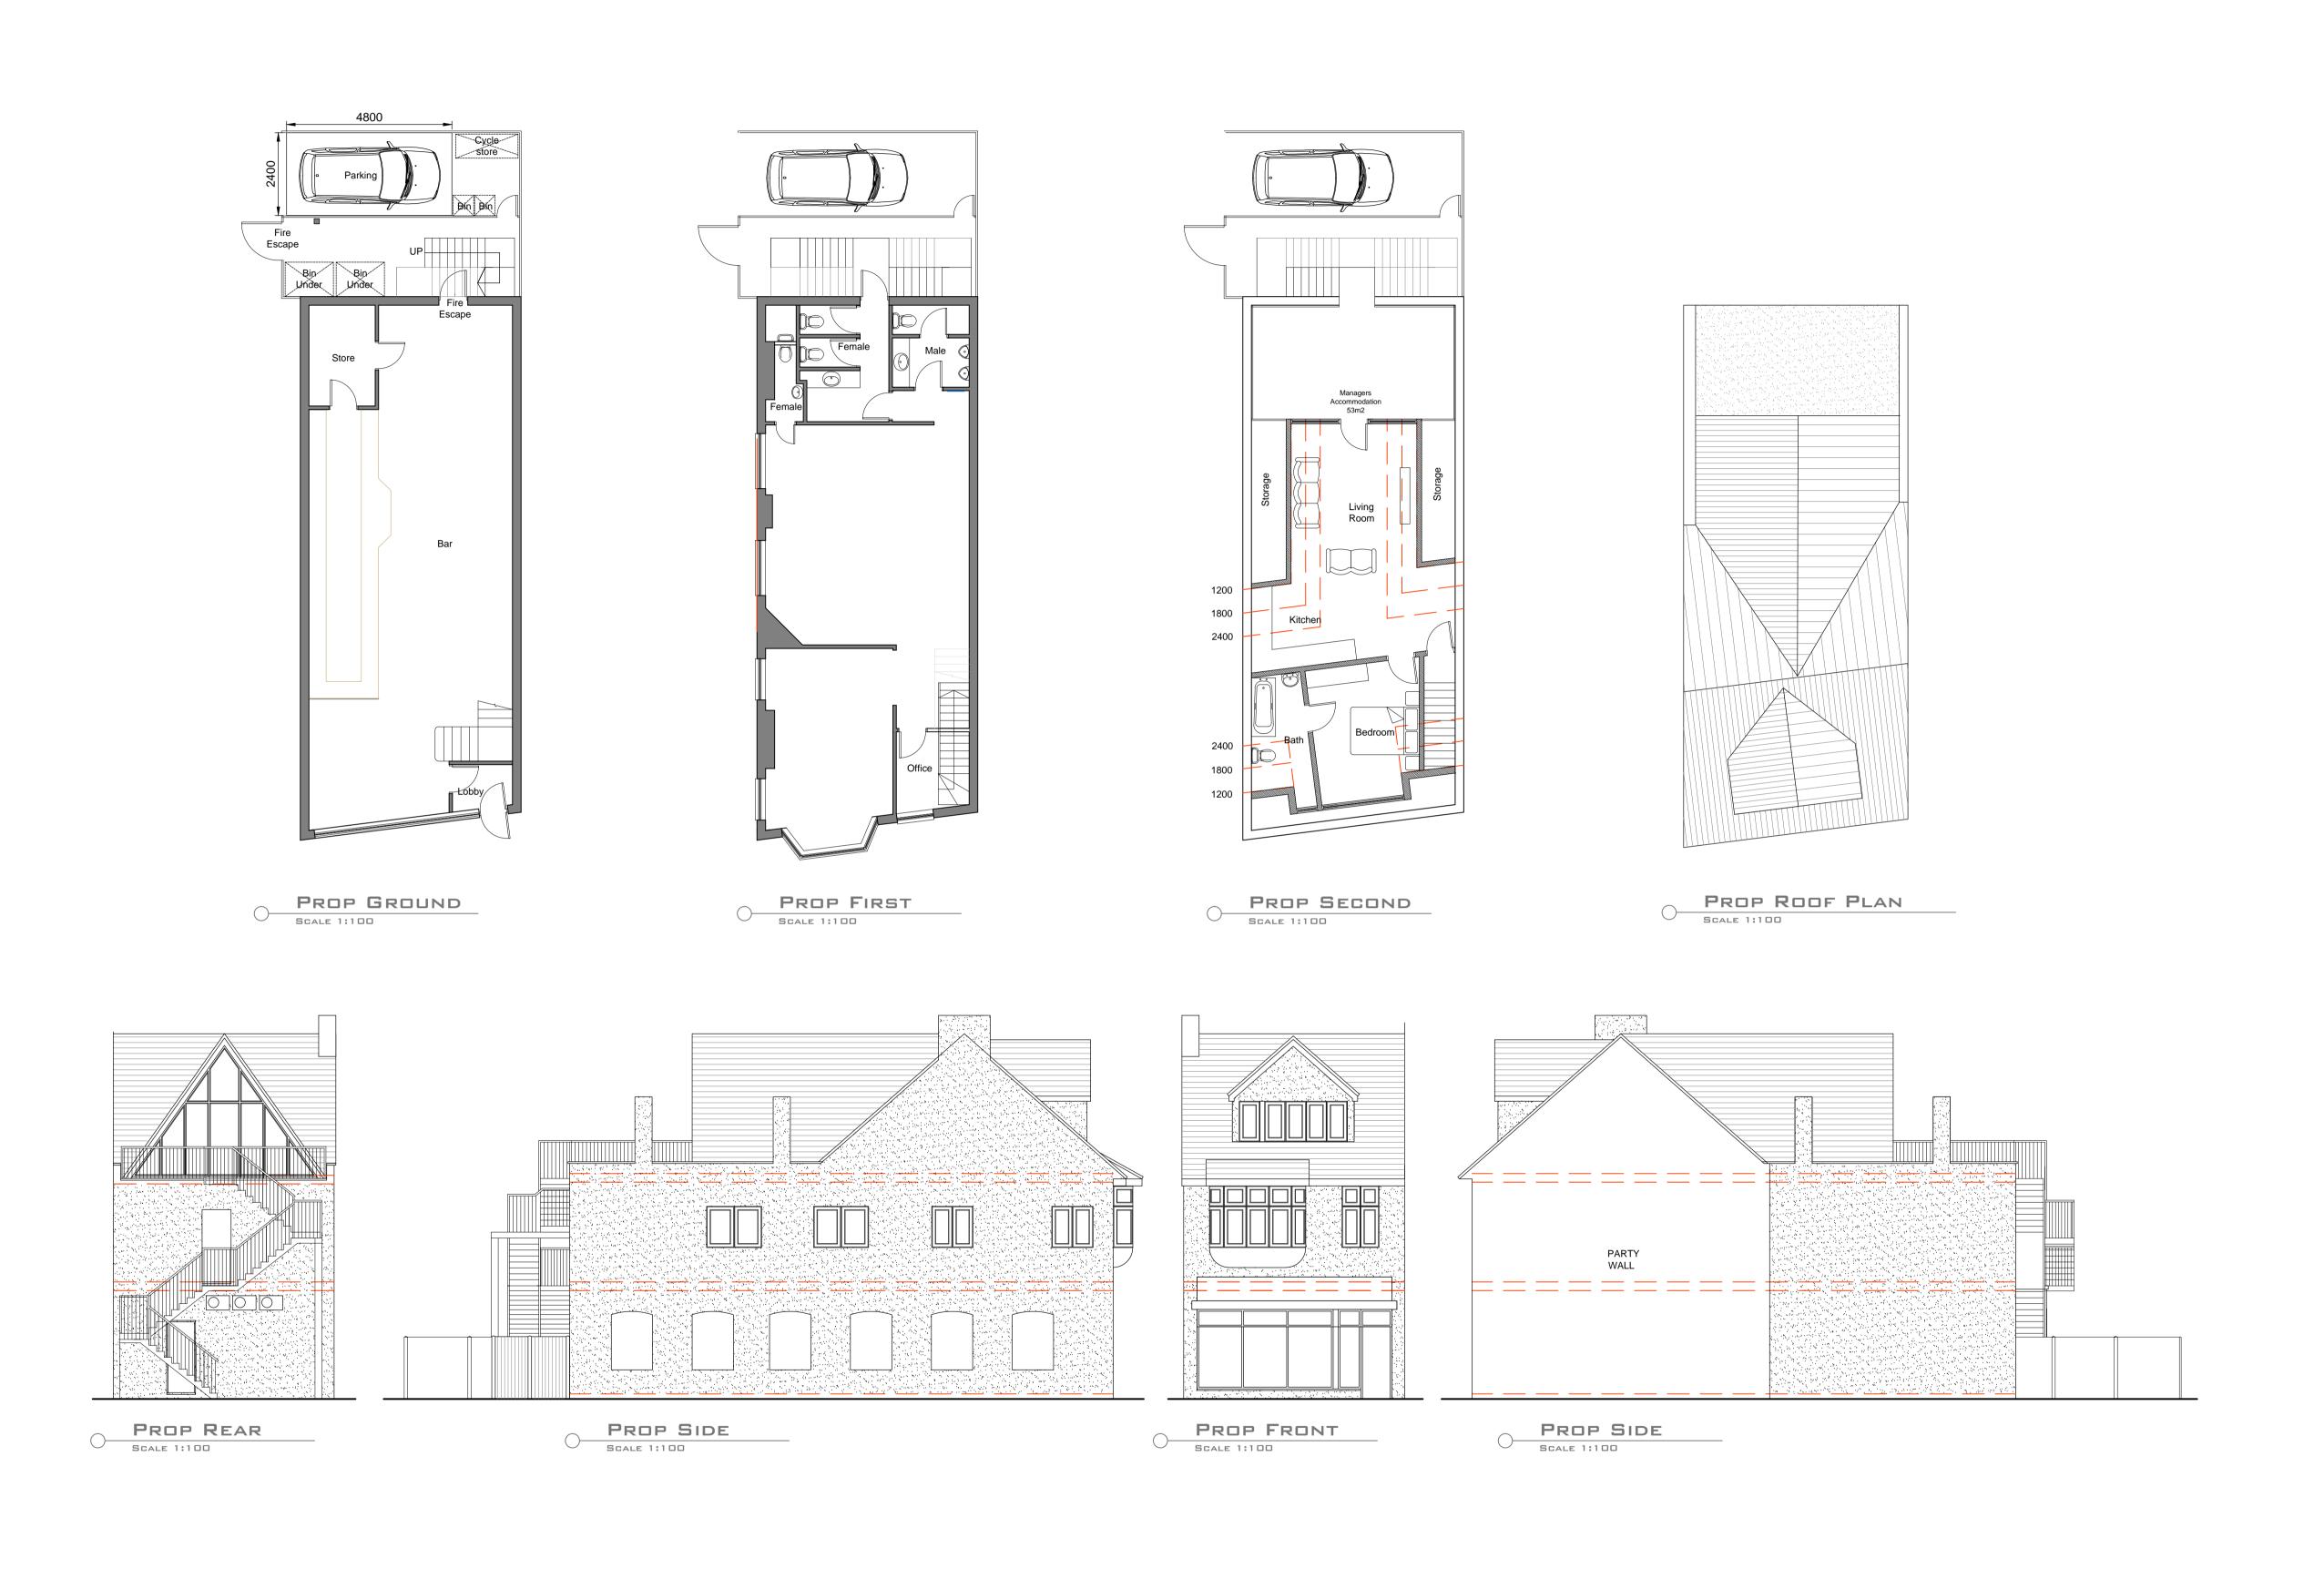

conditions. Each area of ground relied upon to support the structure depicted must be investigated by the contractor and suitable methods of foundations provided. This drawing is to be read in conjunction with all other standard STONE ME! DESIGN LTD specifications and documentation. STONE ME! DESIGN LTD reserves the right to withdraw any drawings from any applications or third parties should disputes arise between the client and STONE ME! DESIGN LTD. This drawing remains the copyright of STONE ME! DESIGN LTD and cannot be reproduced without prior permission. 5 FOUNTAIN LANE, HOCKLEY, ESSEX, SS5 4ST Tel: 01702 203333 E: info@stoneme.com W: www.stoneme.com MR J DOASSANS MOJO 194 LEIGH ROAD LEIGH ON SEA, SS9 1BS PROPOSED ROOF CONVERSION Client Pre-App Planning B.Cont As Built Other Scale: 1:100 @ A1 27.03.2019 06C